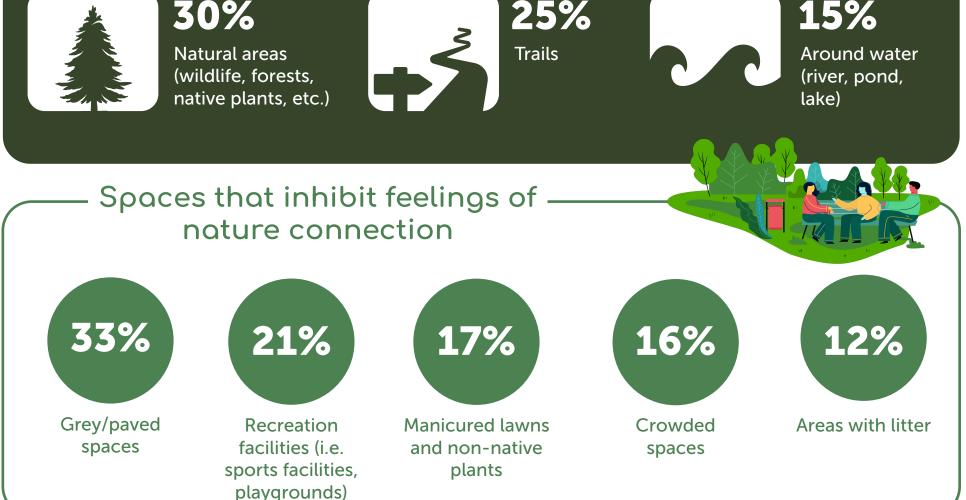

whereas only 62% feel this way about park recreation

Spaces that increase feelings of nature connection