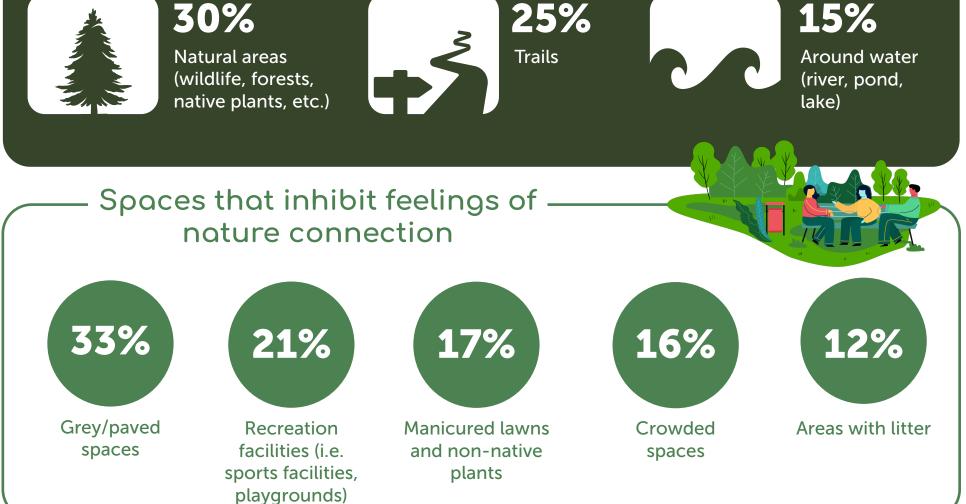

whereas only 62% feel this way about park recreation

Spaces that increase feelings of nature connection